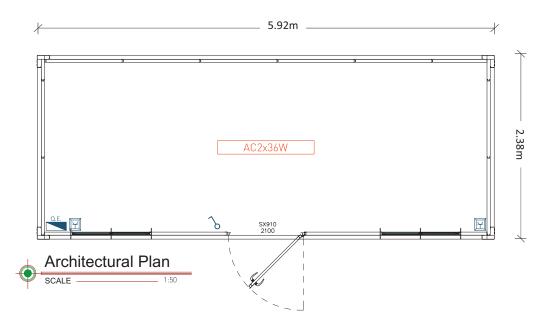

## **MODULE MB 6.1**

Width (Ext.)

Height (Int.)

Windows

Doors

Panel

Pavement type

Pavement covering

Coverage

Switch Board

Sockets

Switch

2380 mm.

2200 mm (Option 2500 mm).

Sliding lacquered white aluminium windows, 1000x1045mm.

Lacquered white steel isolated doors, 40 mm thick (according to drawing).