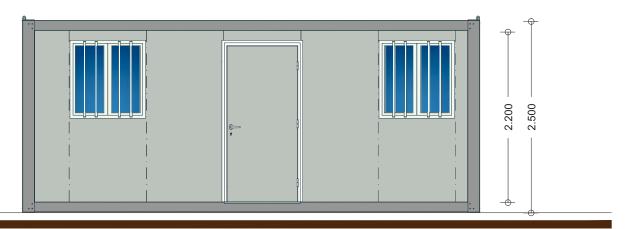

## **MODULE MB 6.1**

Width (Ext.)

Height (Int.)

Windows

Doors

Panel

Pavement type

Pavement covering

Coverage

Switch Board

Sockets

Switch

2380 mm.

2200 mm (Option 2500 mm).

Sliding lacquered white aluminium windows, 1000x1045mm.

Lacquered white steel isolated doors, 40 mm thick (according to drawing).